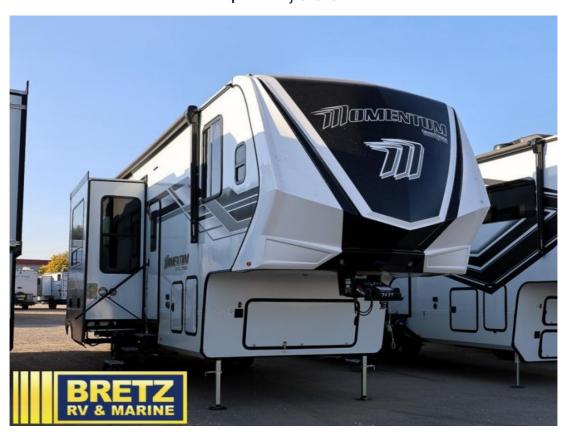

## NEW 2025 Grand Design Momentum G-Class \$122,366

## **Description**

Grand Design Momentum G-Class toy hauler 350G highlights: Theater Seating Bath and a Half 14' 6" Separate Garage Fireplace Private Bedroom Unobstructed Pass-Through Just imagine the fun you will have with this Momentum G-Class toy hauler set up at any off-road park. With the 14' ...