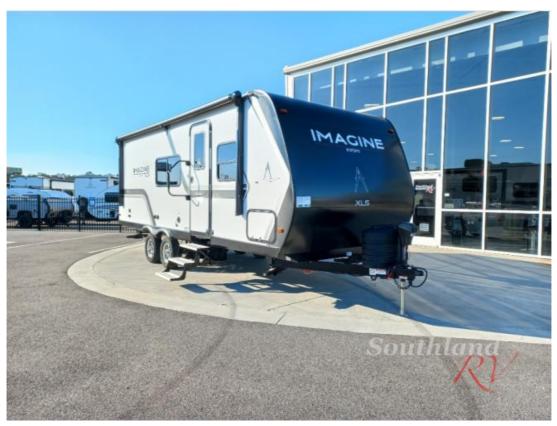

## NEW 2025 Grand Design Imagine XLS \$43,326

## Description

Grand Design Imagine XLS travel trailer 22MLEÂ highlights: Queen Bed Theatre Seating Booth Dinette Unobstructed Pass-Through This Imagine XLS travel trailer has theater seating and a booth dinette that you can use any time you need a little break from the outdoors. If you want to co...