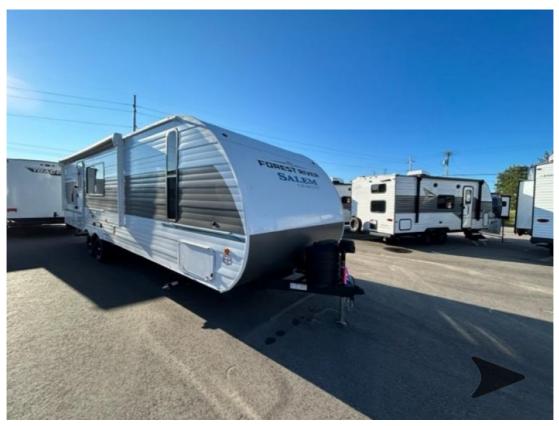

## NEW 2025 Forest River RV Salem Cruise Lite \$27,995

## Description

Forest River Salem Cruise Lite travel trailer 26ICE highlights: Front Private Bedroom Large Slide Out Pull-Out Drawers Fireplace Pass-Through Storage You're sure to make camping memories in this spacious travel trailer! You can easily sleep eight people each night thanks to the do...

## **GENERAL INFORMATION**

Manufacturer Model Year Model Name Model Code

Forest River RV 2025 Salem Cruise Lite Salem Cruise Lite