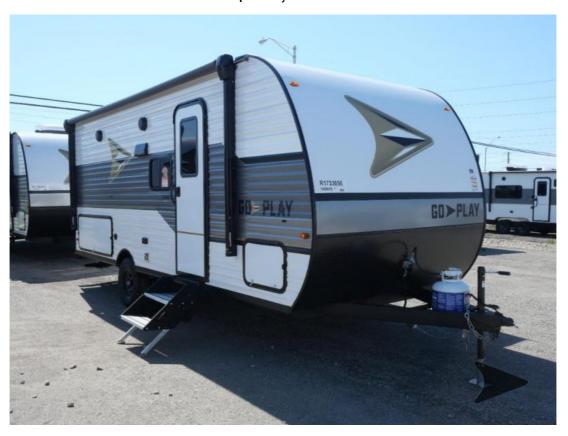

## **Description**

Wayfinder Go Play travel trailer 188BHS highlights: Murphy Bed Bunk Beds Single Slide Outside Kitchen This travel trailer has everything the whole family will need for a comfortable camping trip! The kiddos can sleep on the set of double over double bunk beds, and you can sleep on ...