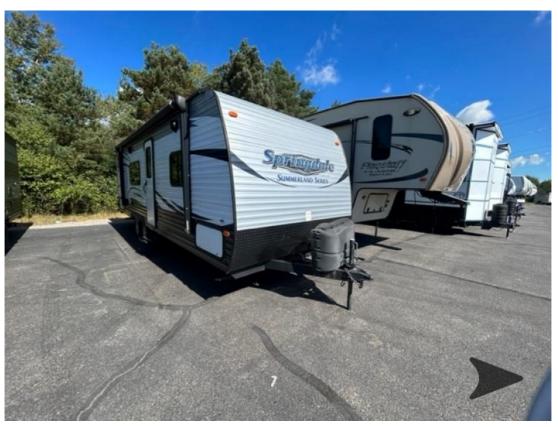

## USED 2017 Keystone RV Springdale \$12,495

## Description

This Keystone Springdale features a rear corner bath, double size bunk beds, plus so much more!Enter model 260TBWE and see a sofa straight ahead. There is a booth dinette to the left of the door with overhead storage and a TV shelf. Opposite the booth there is a refrigerator, three burner rang...