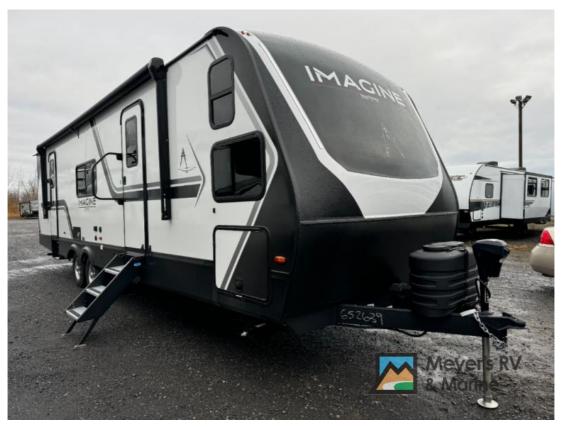

## NEW 2025 Grand Design Imagine \$59,932

## Description

Grand Design Imagine travel trailer 2920BS highlights: Rear Bedroom Theater Seating Front Private Bunkroom U-Shaped Dinette Dual Entry Skylight Over Shower You will love this family bunkhouse trailer with dual entry/exit doors with one door leading directly into your rear private...