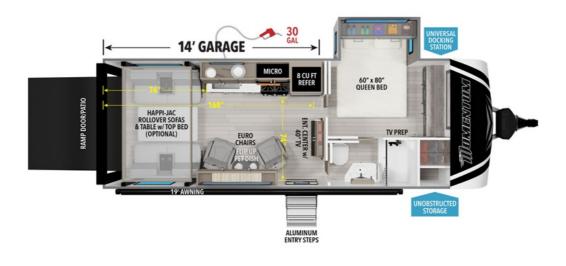

## Description

Grand Design Momentum G-Class toy hauler 21G highlights: Queen Bed Slide Master Suite Euro Chairs Ramp Door/Patio Fuel Station 14' Garage You don't have to rough it with all the amenities found in this Momentum G-Class toy hauler including your own master suite with a walk-around...