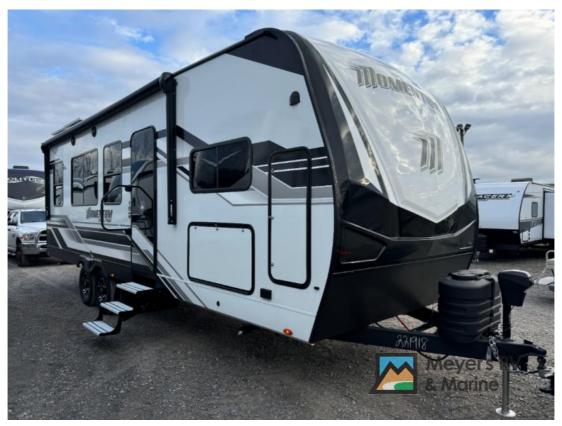

## NEW 2025 Grand Design Momentum G-Class \$81,733

## Description

Grand Design Momentum G-Class toy hauler 25G highlights: 13' 6" Garage Double-Entry Bath Euro Chairs Ramp Door/Patio Fuel Station Outside Kitchen Â It's time to load up your family and off-road toys to enjoy the great outdoors at the speed you like with this Momentum G-Class toy ha...