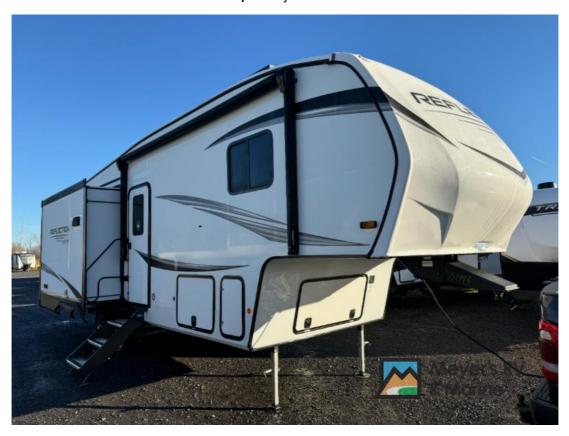

## NEW 2025 Grand Design Reflection 100 Series \$62,380

## **Description**

Grand Design Reflection 100 Series fifth wheel 28RL highlights: Kitchen Island Queen Bed 13' "One Touch" Electric Awning Full Bath Front Private Bedroom You'll love the amount of space you have in this fifth wheel thanks to the dual opposing slides in the rear living area/kitchen....