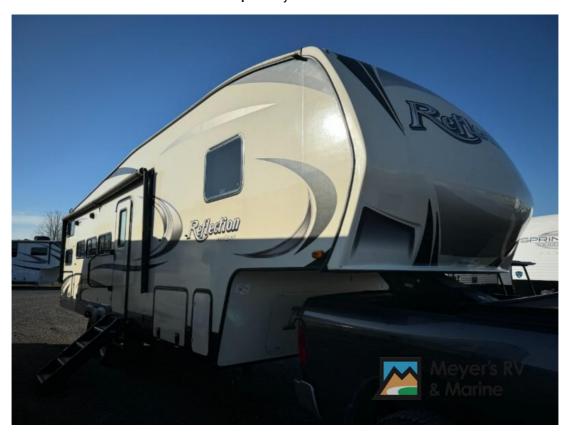

## USED 2018 Grand Design Reflection \$26,995

## **Description**

Grand Design Reflection 28BH fifth wheel highlights: Bunkhouse U-Shaped Dinette 40" TV Fireplace Counter Extension Farm Sink Outside Kitchen & Dinette Xterior Rear Storage If you enjoy traveling to a state park, RV park, or even a winery, you will love all the luxurious feature...