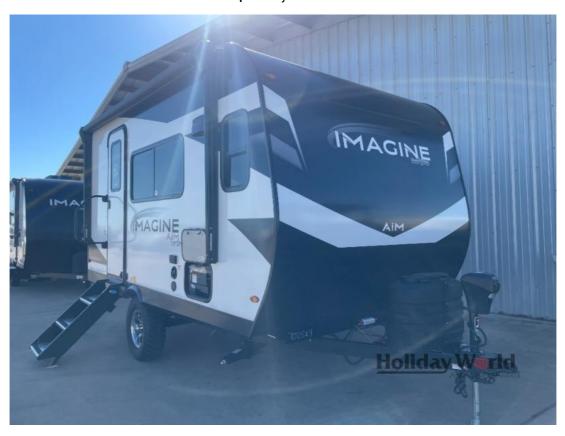

## NEW 2025 Grand Design Imagine AIM \$39,599

## **Description**

Grand Design Imagine AIM 14MS travel trailer highlights: Murphy Bed Slide Out Kitchen Shelves 12' Power Awning with LED Lights Exterior Spray Port Sleeps Two This simple, but cozy travel trailer is sure to meet all of your camping needs. There is a full rear bath with a shower sky...