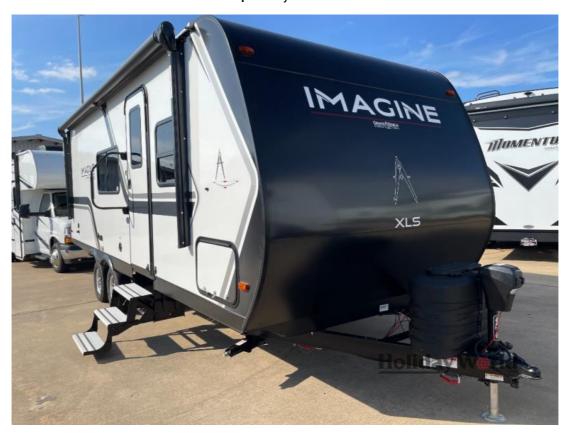

## NEW 2025 Grand Design Imagine XLS \$46,190

## **Description**

Grand Design Imagine XLS travel trailer 22MLE highlights: Queen Bed Theatre Seating Booth Dinette Unobstructed Pass-Through This Imagine XLS travel trailer has theater seating and a booth dinette that you can use any time you need a little break from the outdoors. If you want to co...