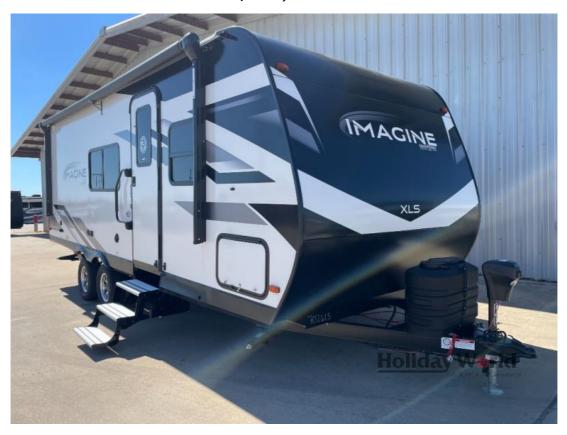

## NEW 2025 Grand Design Imagine XLS \$46,398

## **Description**

Grand Design Imagine XLS travel trailer 22MLE highlights: Queen Bed Theatre Seating Booth Dinette Unobstructed Pass-Through This Imagine XLS travel trailer has theater seating and a booth dinette that you can use any time you need a little break from the outdoors. If you want to co...