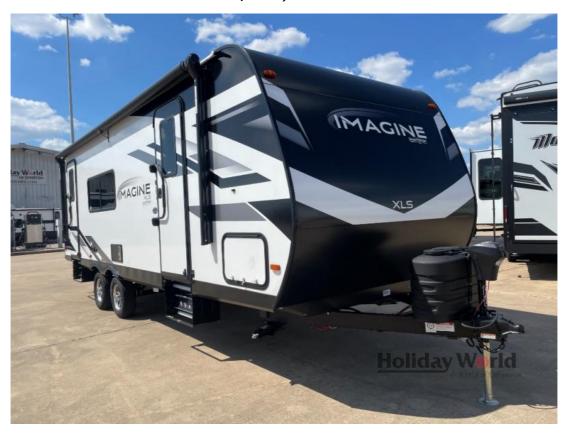

## NEW 2025 Grand Design Imagine XLS \$48,605

## **Description**

Grand Design Imagine XLS travel trailer 23LDE highlights: Private Bedroom Dual Entry Walk-Through Bath Single Slide 20' Electric Awning Treat yourself to a weekend of fun in this Imagine XLS travel trailer! Whether it's just you and your spouse, or you've chosen to bring along a g...