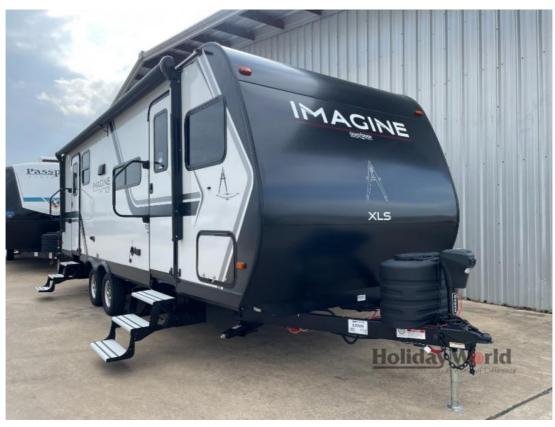

## NEW 2025 Grand Design Imagine XLS \$50,113

## Description

Grand Design Imagine XLS travel trailer 24BSE highlights: Private Bedroom Dual Entry Rear Corner Bathroom Theater Seating 20' Electric Awning Start camping the right way with this travel trailer! The rear corner bedroom can sleep two people on the queen-size bed slide across from ...