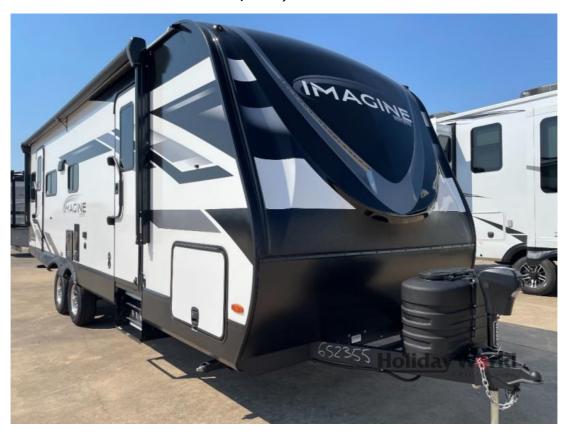

## NEW 2025 Grand Design Imagine \$55,302

## **Description**

Grand Design Imagine travel trailer 2500RL highlights: Walk-Through Bath Dual Entry U-Shaped Dinette Solar Power Inlet Tri-Fold Sofa You will have an amazing amount of fun in this Imagine travel trailer! There is a tri-fold sofa and U-shaped dinette with removable ottoman that you...

## **GENERAL INFORMATION**

Manufacturer Grand Design

Model Year 2025

Model Name Imagine
Model Code Imagine