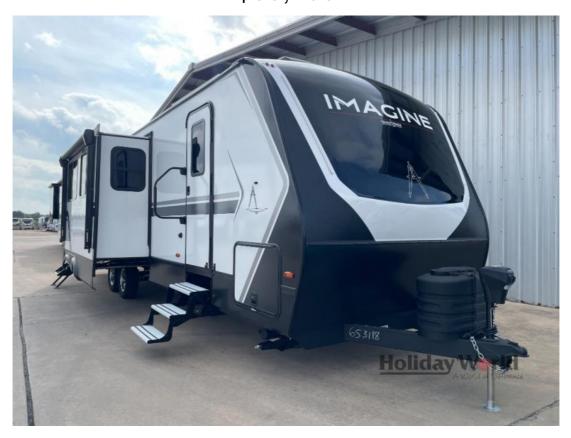

## NEW 2025 Grand Design Imagine \$68,105

## **Description**

Grand Design Imagine travel trailer 3210BH highlights: Quad Bunks Walk-Through Bath Double Entry Kitchen Island Drop-Frame Pass-Through Storage Outside Griddle & Designation among the Entry Kitchen Island Drop-Frame Pass-Through Storage Outside Griddle & Designation among the Entry Kitchen Island Drop-Frame Pass-Through Storage Outside Griddle & Designation among the Entry Kitchen Island Drop-Frame Pass-Through Storage Outside Griddle & Designation among the Entry Kitchen Island Drop-Frame Pass-Through Storage Outside Griddle & Designation among the Entry Kitchen Island Drop-Frame Pass-Through Storage Outside Griddle & Designation among the Entry Kitchen Island Drop-Frame Pass-Through Storage Outside Griddle & Designation among the Entry Kitchen Island Drop-Frame Pass-Through Storage Outside Griddle & Designation among the Entry Kitchen Island Drop-Frame Pass-Through Storage Outside Griddle & Designation among the Entry Kitchen Island Drop-Frame Pass-Through Storage Outside Griddle & Designation among the Entry Kitchen Island Drop-Frame Pass-Through Storage Outside Griddle & Designation among the Entry Kitchen Island Drop-Frame Pass-Through Storage Outside Griddle & Designation among the Entry Kitchen Island Drop-Frame Pass-Through Storage Outside Griddle & Designation among the Entry Kitchen Island Drop-Frame Pass-Through Storage Outside Griddle & Designation among the Entry Kitchen Island Drop-Frame Pass-Through Storage Outside Griddle & Designation among the Entry Kitchen Island Drop-Frame Pass-Through Storage Outside Griddle & Designation among the Entry Kitchen Island Drop-Frame Pass-Through Storage Outside Griddle & Designation among the Entry Kitchen Island Drop-Frame Pass-Through Storage Outside Griddle & Designation Among the Entry Kitchen Island Drop-Frame Pass-Through Storage Outside Griddle & Designation Among the Entry Kitchen Island Drop-Frame Pass-Through Storage Outside Griddle & Designation Among the Entry Kitchen Island Drop-Frame Pass-Through Storage Outside Griddle & Designation Among the En