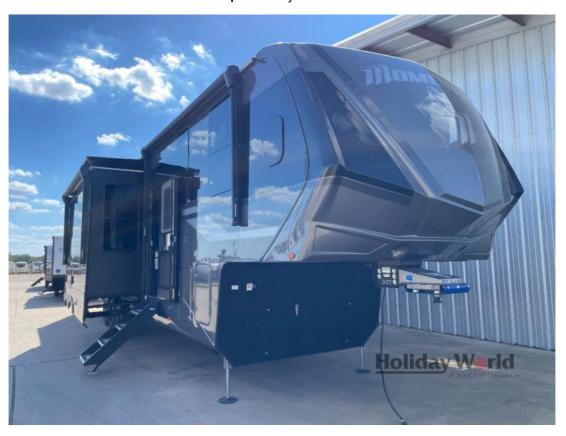

## **Description**

Grand Design Momentum M-Class toy hauler 395MS highlights: 14' Separate Garage L-Shaped Pull-Out Sofa Theatre Seating Free Standing Dinette Dual Entry Doors Universal Docking Station You want a toy hauler to carry your toys to the trails, and you can get an extra living room/bedr...