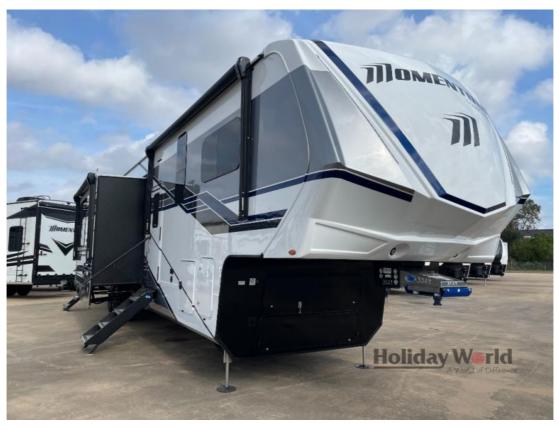

## Description

Grand Design Momentum M-Class 414M toy hauler fifth wheel highlights: Queen Bed Slide Out U-Shaped Kitchen Counter Theater Seating Kitchen Pantry 14' Separate Garage Flip-Up Pet Dish Any time spent in this spacious toy hauler will be time well spent! The 14' garage includes an ov...