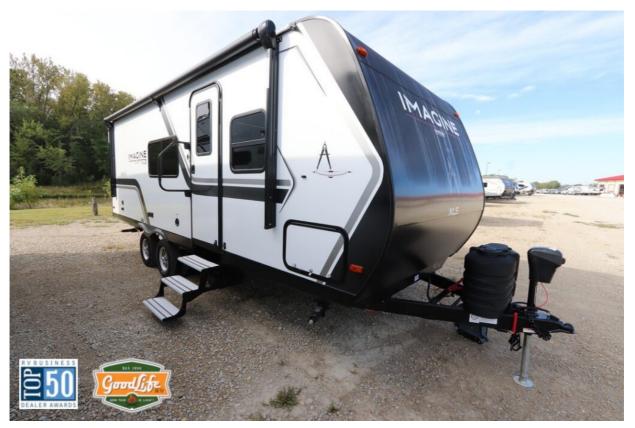

## NEW 2025 Grand Design Imagine XLS \$44,296

## Description

Family time to go. Light on weight, not substance, the Imagine XLS features floorplans starting at under 5,000-pounds. XLS pairs perfectly with even more of today's medium-duty trucks and SUVs, without the compromise that other manufacturers feel forced to make in pursuit of lighter weight. T...

## **GENERAL INFORMATION**

Manufacturer Model Year Model Name Model Code

2025 Imagine XLS Imagine XLS

Grand Design