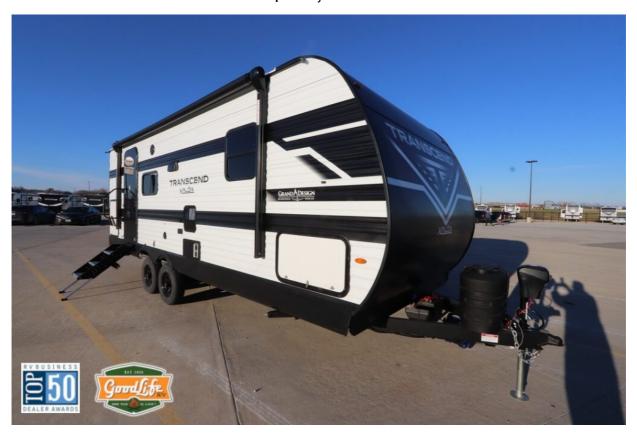

## NEW 2025 Grand Design Transcend XPLOR \$36,072

## **Description**

XPLOR the Possibilities Be a great explorer. Featuring open floorplans and functional design not to mention towability for many of todays half-ton trucks and SUVs, Transcend Xplor is built for adventure. Throw in unmatched quality backed by our industry-leading warranty and theres...

## **GENERAL INFORMATION**

Manufacturer Grand Design

Model Year 2025

Model Name Transcend XPLOR

Model Code Transcend XPLOR