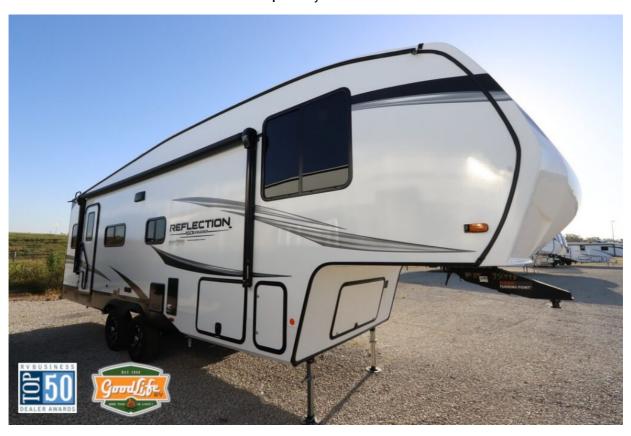

## NEW 2025 Grand Design Reflection 150 Series \$69,498

## **Description**

2025 Grand Design Reflection 150 Series 260RD Everything you love about the Reflection and less. With floorplans starting under 7,000 pounds and 90-degree turning radius capabilities, you can tow in confidence with many of todays halfton and short-bed trucks. Keep your truck and ditch...