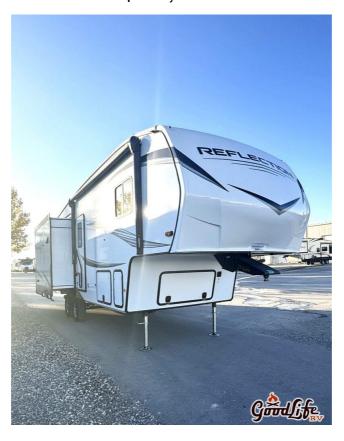

## NEW 2025 Grand Design Reflection 100 Series \$49,995

## **Description**

2025 Grand Design Reflection 100 Series 28RL Explore More Spend Less The Reflection 100 Series of half-ton towable fifth-wheel RV's is an ideal solution for those seeking a feature-packed RV at a reasonable price. Its lightweight construction and low profile design means it can be saf...