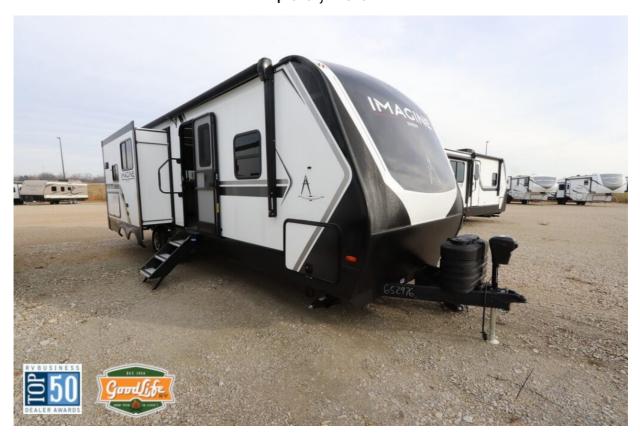

## NEW 2025 Grand Design Imagine \$59,186

## **Description**

2025 Grand Design Imagine 2670MK With innovative floor plans starting at 5000pounds Imagine hits the towing sweet spot for today's medium duty trucks and SUV's. Imagine does so without the compromise Model Code that other manufacturers feel forced to in pursuit of lighter weight. The Imagine 2670MK is one th...

## **GENERAL INFORMATION**

Manufacturer Grand Design

2025 Model Year Model Name **Imagine Imagine** 