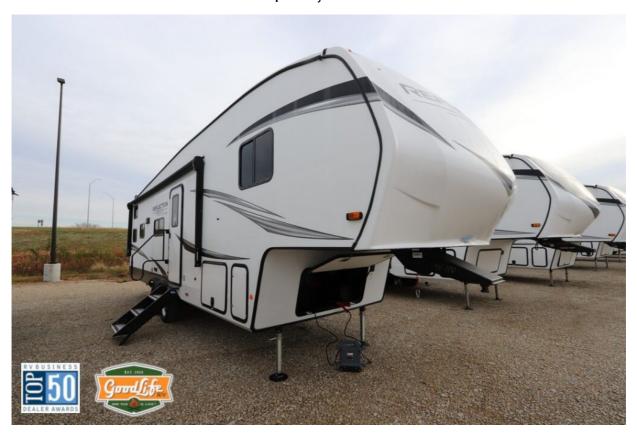

## **Description**

2025 Grand Design Reflection 100 Series 27BH Explore More Spend Less The Reflection 100 Series of half-ton towable fifth-wheel RV's is an ideal solution for those seeking a feature-packed RV at a reasonable price. Its lightweight construction and low profile design means it can be saf...