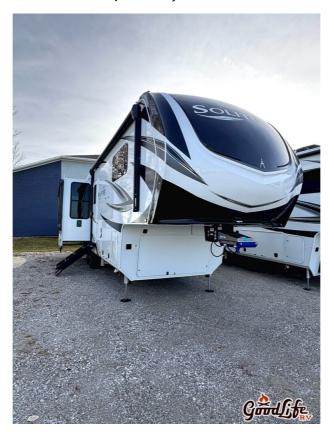

## **Description**

2025 Grand Design Solitude 310GK The 2025 Grand Design Solitude 310GK is a luxurious fifth-wheel trailer, designed for comfort and extended stays. This model features a spacious rear living area with theater seating, a tri-fold sofa, and an entertainment center with a cozy fireplace. T...