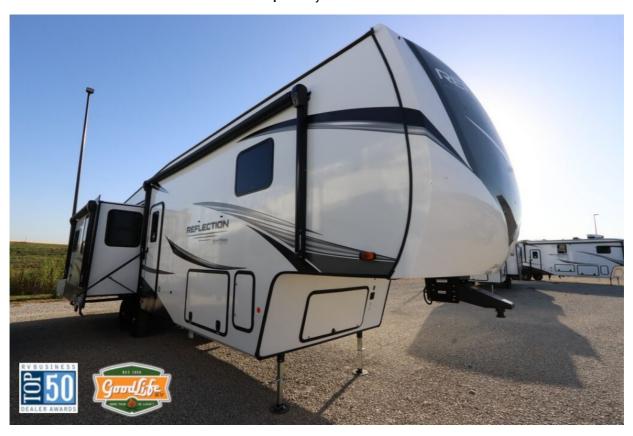

## **Description**

2025 Grand Design Reflection 337RLS
The 2025 Grand Design Reflection
337RLS is a premium fifth-wheel RV
known for its spacious layout and luxury
features. It boasts a rear living area with
theater seating, a tri-fold sofa, and an
entertainment center with a fireplace. The
kitchen includes residentia...