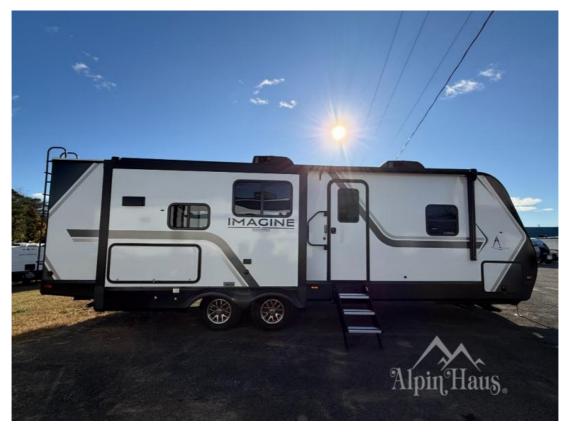

## Description

Grand Design Imagine travel trailer 2670MK highlights: Desk Kitchen Island Fireplace Pet Dish Outside Griddle and 1.6 Cu. Ft. Refrigerator With this Imagine travel trailer, you can work while you're on the road because it offers you a desk in the main living area. You won't have t...