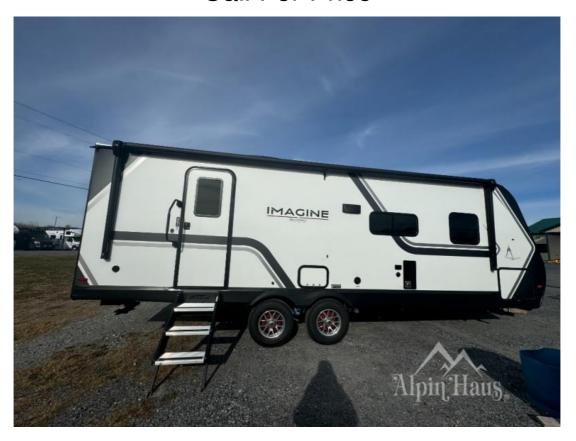

## NEW 2025 Grand Design Imagine Call For Price

## **Description**

Grand Design Imagine travel trailer 2600RB highlights: Rear Full Bath Tri-Fold Sofa U-Shaped Dinette Pet Dish Skylight Over Shower You will be able to bring along your favorite furry friend in this petfriendly Imagine travel trailer! There is a pet dish that you can use to feed y...