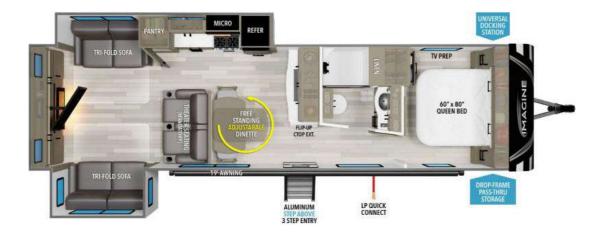

## **Description**

Grand Design Imagine travel trailer 3100RD highlights: Rear Living Area 50" LED HDTV 48" Fireplace Theater Seating Free-Standing Dinette Solar Power Inlet The rear living room on this Imagine travel trailer is just what you'll want when you're looking for a little down time. This...