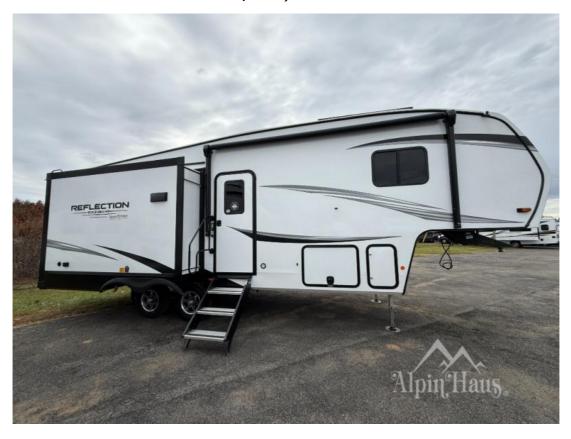

## NEW 2025 Grand Design Reflection 100 Series \$49,995

## **Description**

Grand Design Reflection 100 Series fifth wheel 28RL highlights: Kitchen Island Queen Bed 13' "One Touch" Electric Awning Full Bath Front Private Bedroom You'll love the amount of space you have in this fifth wheel thanks to the dual opposing slides in the rear living area/kitchen....