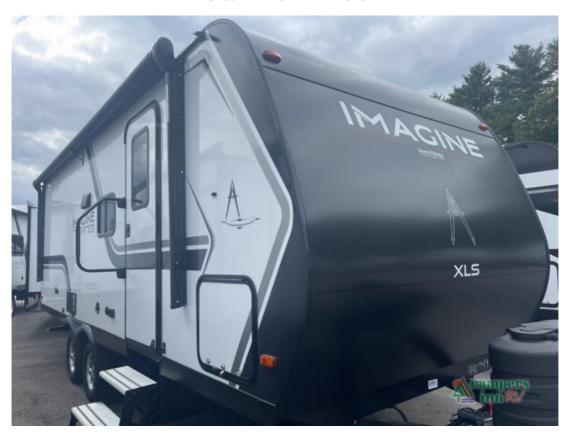

## NEW 2025 Grand Design Imagine XLS Call For Price

## **Description**

Grand Design Imagine XLS travel trailer 22BHE highlights: 30" Bunks in Slide Murphy Bed Flip-Up Countertop Booth Dinette A Your family will love camping in this spacious and versatile trailer thanks to the double slides and Murphy bed provided. During the day the Murphy bed Contact is tucke...