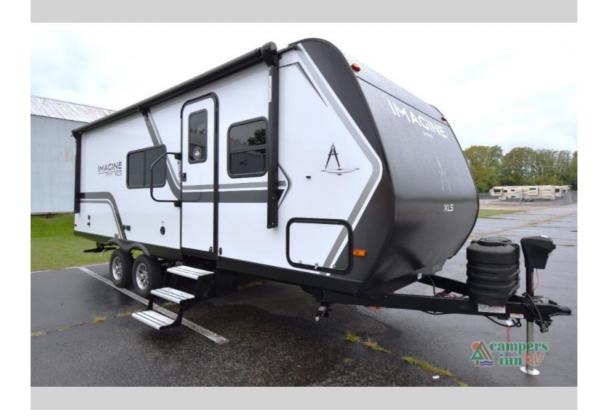

## NEW 2025 Grand Design Imagine XLS Call For Price

## **Description**

Grand Design Imagine XLS travel trailer 22MLE highlights: Queen Bed Theatre Seating Booth Dinette Unobstructed Pass-Through This Imagine XLS travel trailer has theater seating and a booth dinette that you can use any time you need a little break from the outdoors. If you want to co...