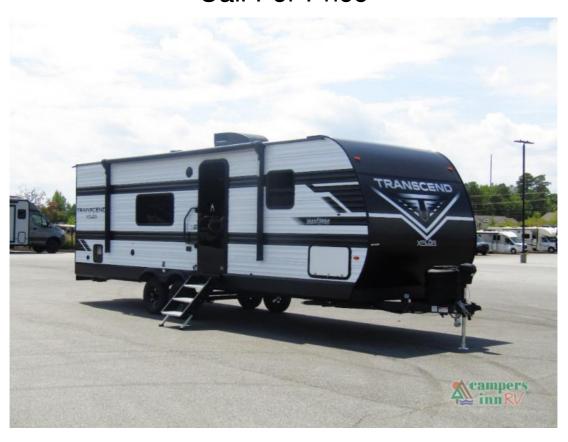

## NEW 2025 Grand Design Transcend Xplor Call For Price

## **Description**

Grand Design Transcend Xplor travel trailer 24BHX highlights: 69" Rollover Sofa Pet Dish 15' Power Awning with LED Light Double-Size Bunks with Curtains This is the perfect travel trailer if you like to camp with friends and family. Since there are double-size bunks, a queen bed in...