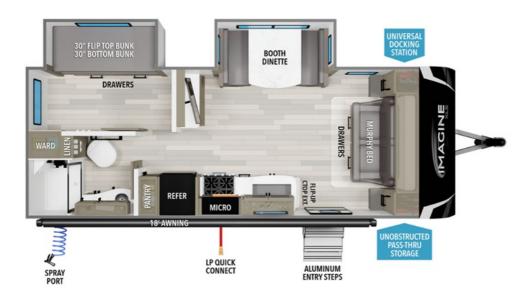

## **Description**

Grand Design Imagine XLS travel trailer 22BHE highlights: 30" Bunks in Slide Murphy Bed Flip-Up Countertop Booth Dinette Your family will love camping in this spacious and versatile trailer thanks to the double slides and Murphy bed provided. During the day the Murphy bed Contact is tucke...