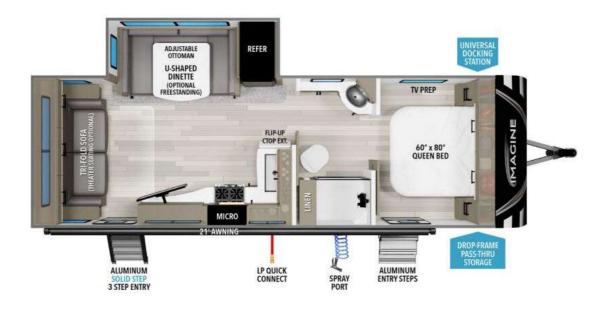

## **Description**

Grand Design Imagine travel trailer 2500RL highlights: Walk-Through Bath Dual Entry U-Shaped Dinette Solar Power Inlet Tri-Fold Sofa You will have an amazing amount of fun in this Imagine travel trailer! There is a tri-fold sofa and U-shaped dinette with removable ottoman that you...