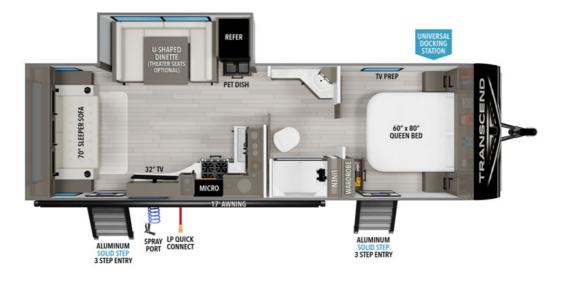

## Description

Grand Design Transcend Xplor travel trailer 245RL highlights: Front Private Bedroom Microwave Oven U-Shaped dinette 17' Power Awning with LED Light This dual-entry travel trailer will allow you to enjoy weekend getaways in complete comfort. The rear living area includes a U-shaped ...