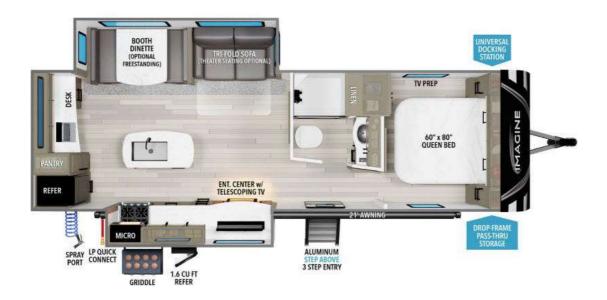

## **Description**

Grand Design Imagine travel trailer 2670MK highlights: Desk Kitchen Island Fireplace Pet Dish Outside Griddle and 1.6 Cu. Ft. Refrigerator With this Imagine travel trailer, you can work while you're on the road because it offers you a desk in the main living area. You won't have t...