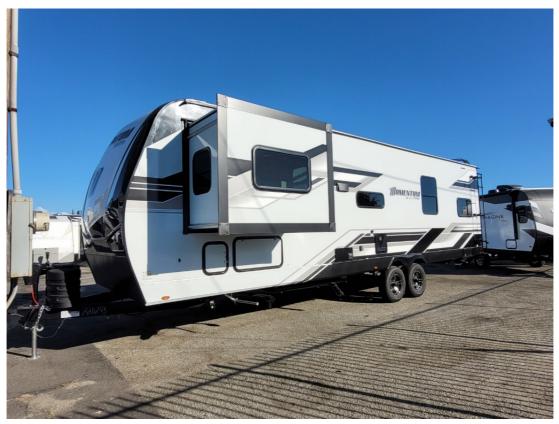

## Description

Grand Design Momentum G-Class toy hauler 31G highlights: Bath and a Half Dual Entry Theater Seating 18' Power Awning with LED Lights 13' Separate Garage Universal Docking Station Head out to find new trails in this Momentum G-Class toy hauler travel trailer! Once you remove your ...