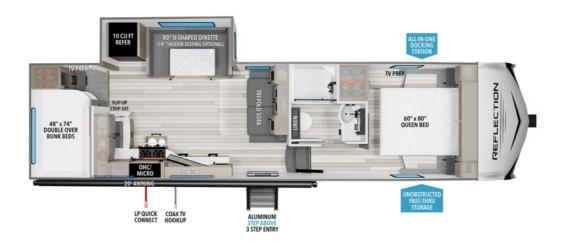

## **Description**

Grand Design Reflection 100 Series fifth wheel 27BH highlights: Double-Size Bunks 10 Cu. Ft. 12V Refrigerator Front Private Bedroom 20' "One Touch" Electric Awning Camping with friends and family just got a whole lot easier in this fifth wheel with double-size bunks and a front pri...