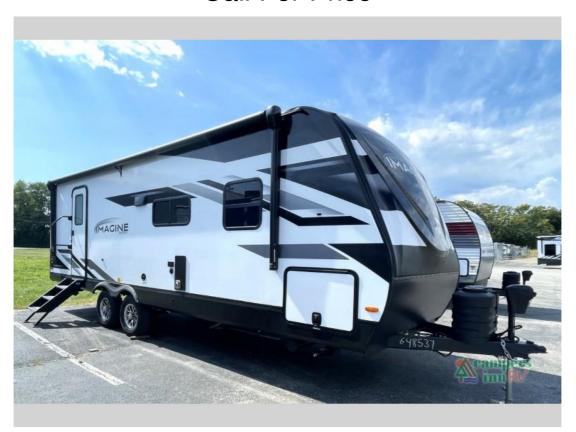

## NEW 2025 Grand Design Imagine Call For Price

## **Description**

Grand Design Imagine travel trailer 2600RB highlights: Rear Full Bath Tri-Fold Sofa U-Shaped Dinette Pet Dish Skylight Over Shower You will be able to bring along your favorite furry friend in this petfriendly Imagine travel trailer! There is a pet dish that you can use to feed y...