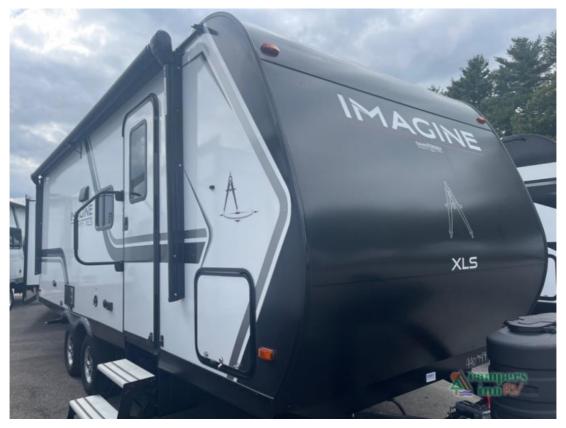

## NEW 2025 Grand Design Imagine XLS **Call For Price**

## **Description**

Grand Design Imagine XLS travel trailer 22BHE highlights: 30" Bunks in Slide Murphy Bed Flip-Up Countertop Booth Dinette Your family will love camping in this spacious and versatile trailer thanks to the double slides and Murphy bed provided. During the day the Murphy bed Contact is tucke...