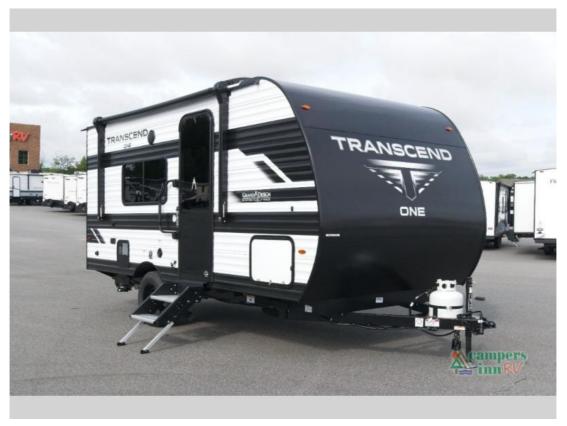

## Description

**GENERAL INFORMATION** 

Grand Design Transcend One travel trailer 151RB highlights: Full Rear Bath Exterior LP Quick Connect Universal Docking Station Aluminum Entry Steps This is the perfect couple's trailer with versatile seating and sleeping space! You'll find a queen-size Murphy bed up front with stor...