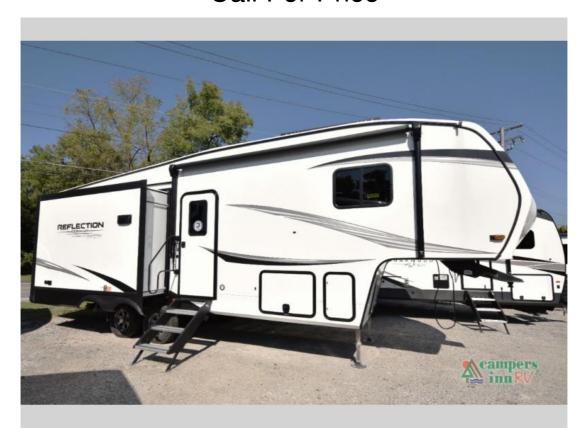

## NEW 2025 Grand Design Reflection 100 Series Call For Price

## **Description**

Grand Design Reflection 100 Series fifth wheel 28RL highlights: Kitchen Island Queen Bed 13' "One Touch" Electric Awning Full Bath Front Private Bedroom You'll love the amount of space you have in this fifth wheel thanks to the dual opposing slides in the rear living area/kitchen....