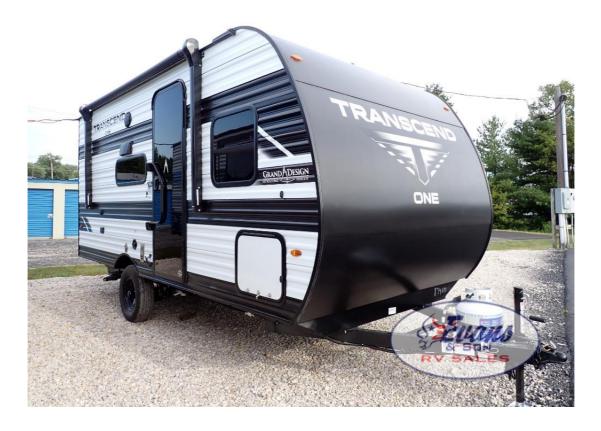

## **Description**

Brand New Line from Grand DesignÂ Single Axle Transcend ONE Same Quality Build in a smaller package 2 Single Bunks Jack Knife Sofa with Table Front Queen Bed Kitchenette Bath with Walk In Shower Storage Cabinets, Drawers, and Shelves No Options Added. Â Camping trips to the I...