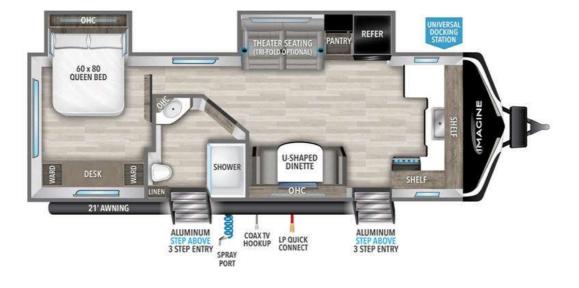

## Description

Grand Design Imagine travel trailer 2660BS highlights: Rear Bedroom w/Queen Bed on Slide Theater Seating across from TV U-Shaped Dinette Front Kitchen Layout with Pantry Large Bathroom w/Skylight Over Shower ABS Axle Assembly Rear Ladder Manual Stabilizer Jacks and Electric Tongue J...