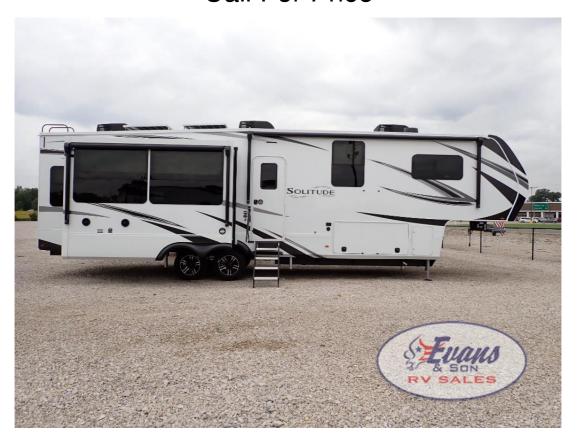

## NEW 2025 Grand Design Solitude Call For Price

## **Description**

Grand Design Solitude fifth wheel 370DV highlights: King Bed Slide Out Closet, Dresser, and Washer/Dryer Prep Full Kitchen with 20 CF Residential Fridge Island with Dishwasher Prep Amazing Sink with Cup Cleaner, Drainer, & Drainer, & Cutting Block Living Room with Fireplace, TV on Lift, The...