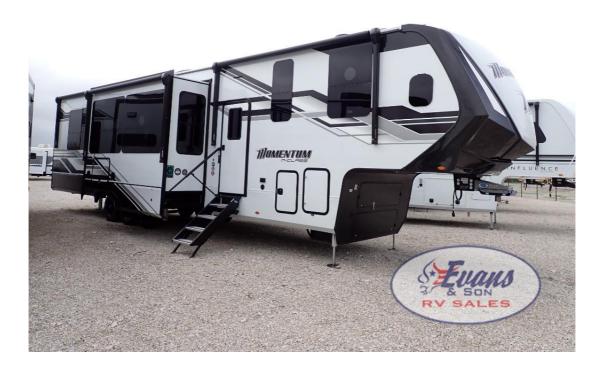

## **Description**

Grand Design Momentum M-Class toy hauler 395MSÂ highlights: 14' Separate Garage L-Shaped Pull-Out Sofa Theatre Seating Free Standing Dinette Front Queen Bed with Wardrobe Slide Bath with Entry from Bedroom or Hall Half Bath in Garage 3 TV's Full Kitchen Dual Entry Doors Universal D...

## **GENERAL INFORMATION**

Manufacturer Grand Design

Model Year 2025

Model Name Momentum M-Class
Model Code Momentum M-Class