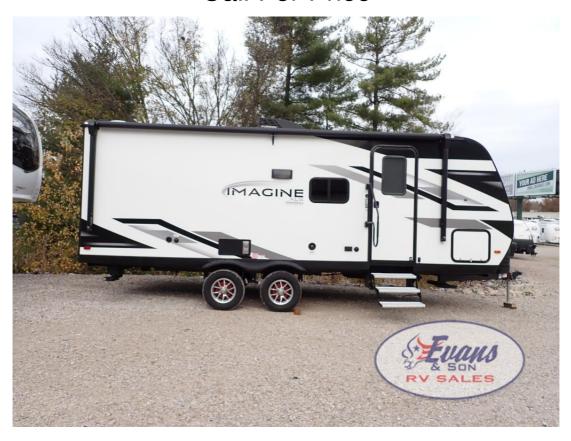

## USED 2024 Grand Design Imagine XLS Call For Price

## **Description**

Grand Design Imagine XLS travel trailer 22BHE highlights: 30" Bunks in Slide and Private Room Queen Murphy Bed Flip-Up Countertop Full Kitchen Full Bathroom with Walk IN Shower Booth Dinette Goodyear Tires Solar on Board Electric Tongue Jack and Manual Stabilizer Jacks Previou...