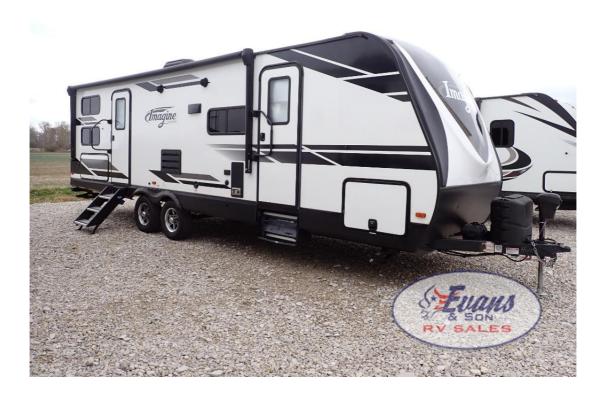

## USED 2021 Grand Design Imagine Call For Price

## **Description**

Grand Design Imagine travel trailer 2800BH highlights: 2 Double Size Bunks Large Slide with U-Dinette and Theater Reclining Seats Full Kitchen with Great Storage Large Bath with Walk In Shower Linen Storage Front Private Bedroom w/Queen Bed Dual Entry Bike Storage Pet Contact Dish Drawer O...

## **GENERAL INFORMATION**

Manufacturer Grand Design

Model Year 2021

Model Name **Imagine** Model Code **Imagine** 

Evans and Son RV Sales 323 W Illinois St. Petersburg, IN 47567 Phone: 812-354-2979

Fax: Website: